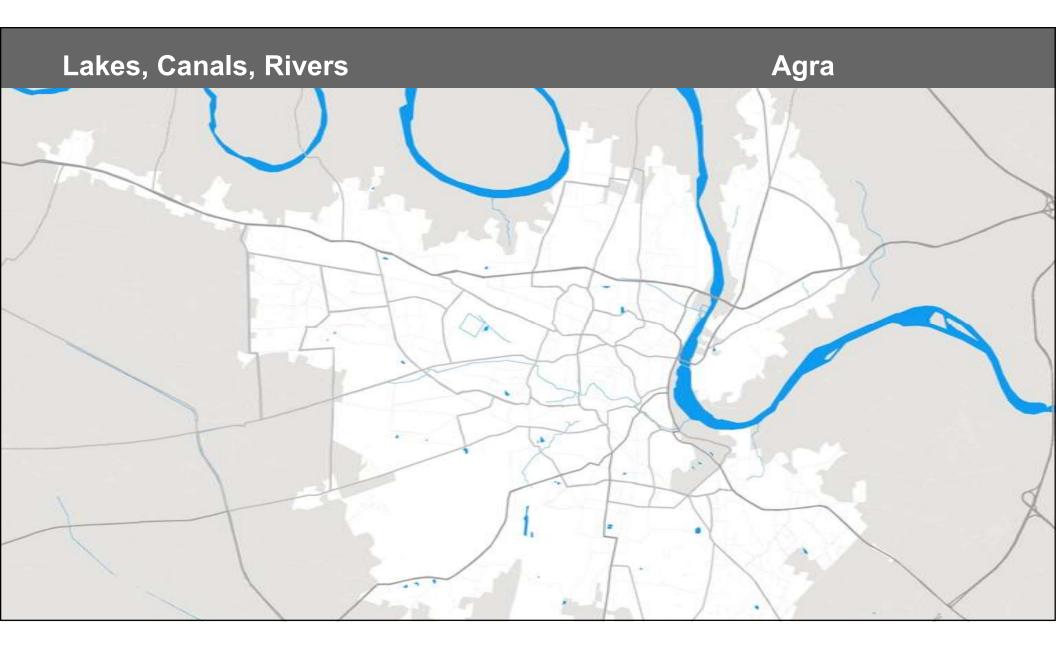

rk 100 acres



### **Riverfront Biodiversity Park 20 acres**









# **Active Greens** Ghaziabad 11 .... -1 ġ 1



How to bring Impactful and Speedy Urban Interventions

What makes some cities more liveable than others

• Active Parks

**Complete Streets** 

### **Complete Streets**



#### Orchard Road 2.20 kms



## La Rambla 1.20 kms





## C.G. Road 3.50 kms 1995



## C.G. Road 3.50 kms 1997



## C.G. Road 3.50 kms 2021





## Prayagraj









#### How to bring Impactful and Speedy Urban Interventions

#### What makes some cities more liveable than others

- Active Parks
  - **Complete Streets**
- Unpolluted Lakes Canals and Rivers





## Himmatnagar Canal-front



## **ITPL Brigade Lakefront**



## Kankaria Lake



## Kankaria Lake



## Kankaria Lake Redevelopment



















#### How to bring Impactful and Speedy Urban Interventions

#### What makes some cities more liveable than others

- Active Parks
- Complete Streets
- Unpolluted Lakes Canals and Rivers
- Historic, Cultural and Social Neighbourhoods





## Acropolis







## Adalaj Stepwell



#### Varanasi



## Prayagraj



#### Mathura











## Jhansi



#### How to bring Impactful and Speedy Urban Interventions - Layered



#### How to bring Impactful and Speedy Urban Interventions - Layered

All Cities consists of a series of such layers

Each City shall have a natural affinity to a particular layer

Comprehensive Urban Planning approach would lead to improved liveability

#### How to bring Impactful and Speedy Urban Interventions - Layered

#### This layered approach has the follow