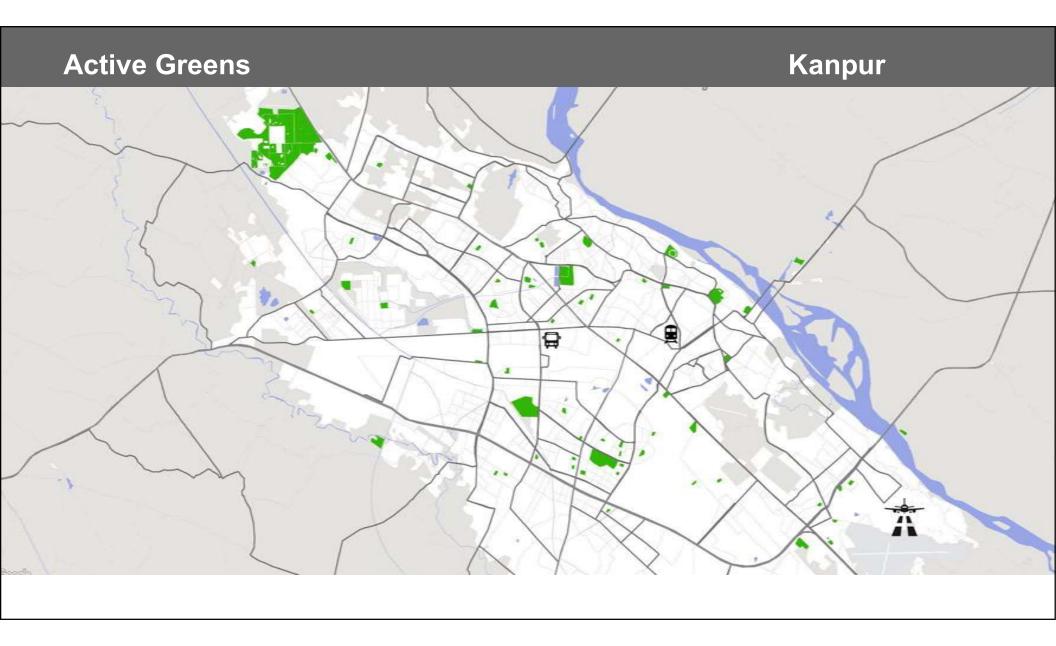

# **Active Greens** Ghaziabad 11 .... -1 ġ 1

How to bring Impactful and Speedy Urban Interventions

What makes some cities more liveable than others

• Active Parks

**Complete Streets** 