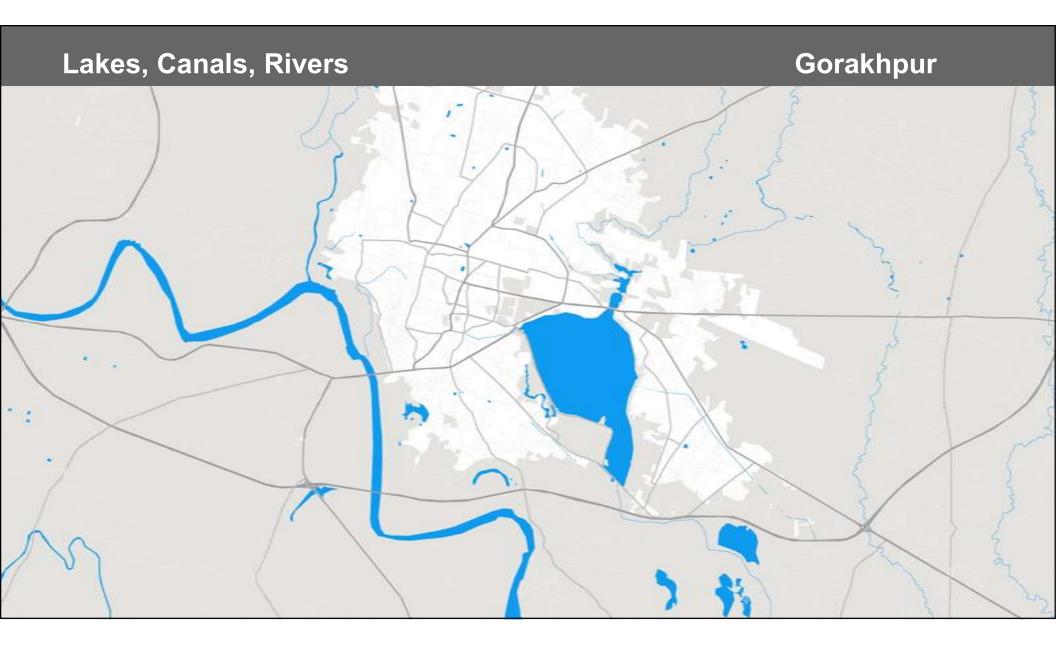

100 acres



### **Riverfront Biodiversity Park 20 acres**









# **Active Greens** Ghaziabad 11 .... -1 ġ 1



How to bring Impactful and Speedy Urban Interventions

What makes some cities more liveable than others

• Active Parks

**Complete Streets** 

### **Complete Streets**



#### Orchard Road 2.20 kms



## La Rambla 1.20 kms





## C.G. Road 3.50 kms 1995



## C.G. Road 3.50 kms 1997



## C.G. Road 3.50 kms 2021





## Prayagraj









#### How to bring Impactful and Speedy Urban Interventions

#### What makes some cities more liveable than others

- Active Parks
  - **Complete Streets**
- Unpolluted Lakes Canals and Rivers





## Himmatnagar Canal-front



## **ITPL Brigade Lakefront**



## Kankaria Lake



## Kankaria Lake



## Kankaria Lake Redevelopment



















#### How to bring Impactful and Speedy Urban Interventions

#### What makes some cities more liveable than others

- Active Parks
- Complete Streets
- Unpolluted Lakes Canals and Rivers
- Historic, Cultural and Social Neighbourhoods





## Acropolis







## Adalaj Stepwell



#### Varanasi



## Prayagraj



#### Mathura











## Jhansi



#### How to bring Impactful and Speedy Urban Interventions - Layered



#### How to bring Impactful and Speedy Urban Interventions - Layered

All Cities consists of a series of such layers

Each City shall have a natural affinity to a particular layer

Comprehensive Urban Planning approach would lead to improved liveability

#### How to bring Impactful and Speedy Urban Interventions - Layered

#### This layered approach has the followin