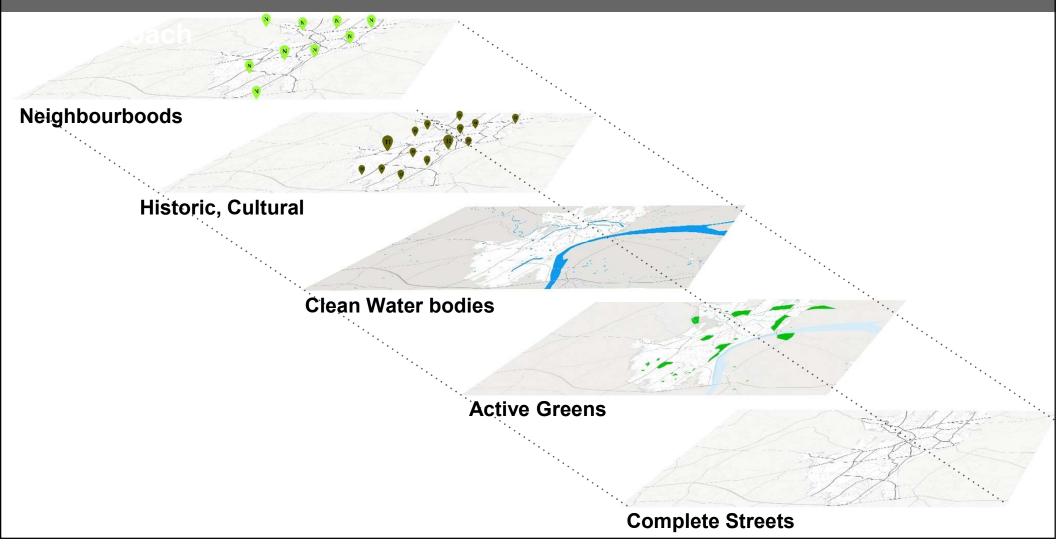

#### How to bring Impactful and Speedy Urban Interventions - Layered

#### How to bring Impactful and Speedy Urban Interventions - Layered

All Cities consists of a series of such layers

Each City shall have a natural affinity to a particular layer

Comprehensive Urban Planning approach would lead to improved liveability