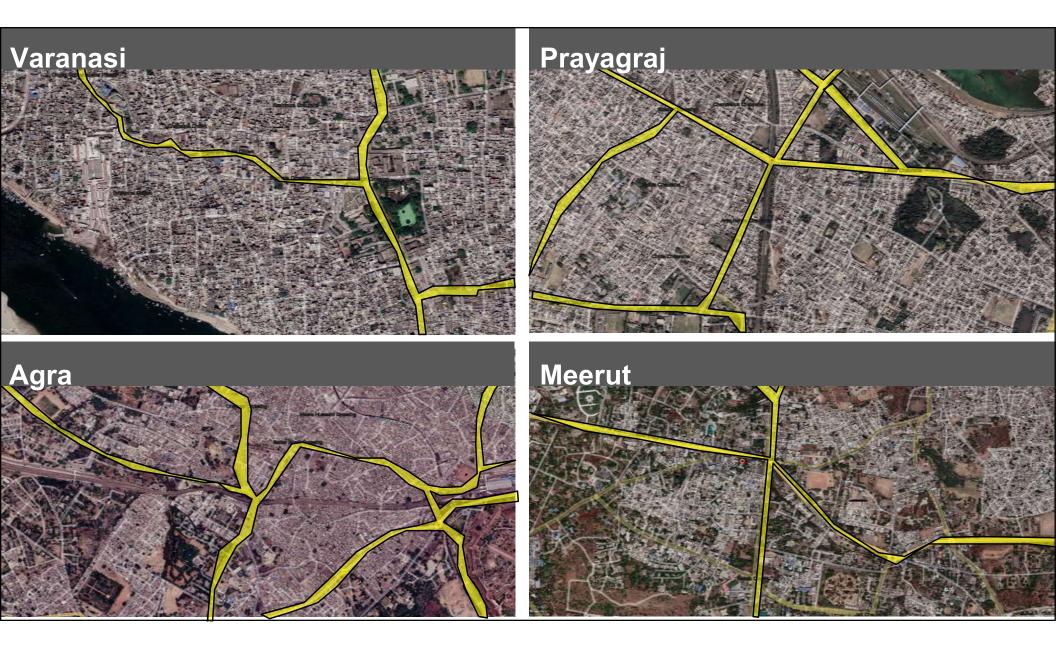

pactful and Speedy Urban Interventions

What makes some cities more liveable than others

- Active Greens
- Complete Streets
- Unpolluted Lakes, Canals and Rivers
- Heritage, Cultural and Social Neighbourhoods



### Central Park 840 acres



### Central Park 840 acres



### Hyde Park 350 acres



### Hyde Park 350 acres



### Cubbon Park 100 acres



### **Riverfront Biodiversity Park 20 acres**









# **Active Greens** Ghaziabad 11 .... -1 ġ 1



How to bring Impactful and Speedy Urban Interventions

What makes some cities more liveable than others

• Active Parks

**Complete Streets** 

### **Complete Streets**



#### Orchard Road 2.20 kms



## La Rambla 1.20 kms





## C.G. Road 3.50 kms 1995



## C.G. Road 3.50 kms 1997



## C.G. Road 3.50 kms 2021





## Prayagraj









#### How to bring Impactful and Speedy Urban Interventions

#### What makes some cities more liveable than others

- Active Parks
  - **Complete Streets**
- Unpolluted Lakes Canals and Rivers





## Himmatnagar Canal-front



## **ITPL Brigade Lakefront**



## Kankaria Lake



## Kankaria Lake



## Kankaria Lake Redevelopment



















#### How to bring Impactful and Speedy Urban Interventions

#### What makes some cities more liveable than others

- Active Parks
- Complete Streets
- Unpolluted Lakes Canals and Rivers
- Historic, Cultural and Social Neighbourhoods





## Acropolis







## Adalaj Stepwell



#### Varanasi



## Prayagraj



#### Mathura











## Jhansi



#### How to bring Impactful and Speedy Urban Interventions - Layered



#### How to bring Impactfu