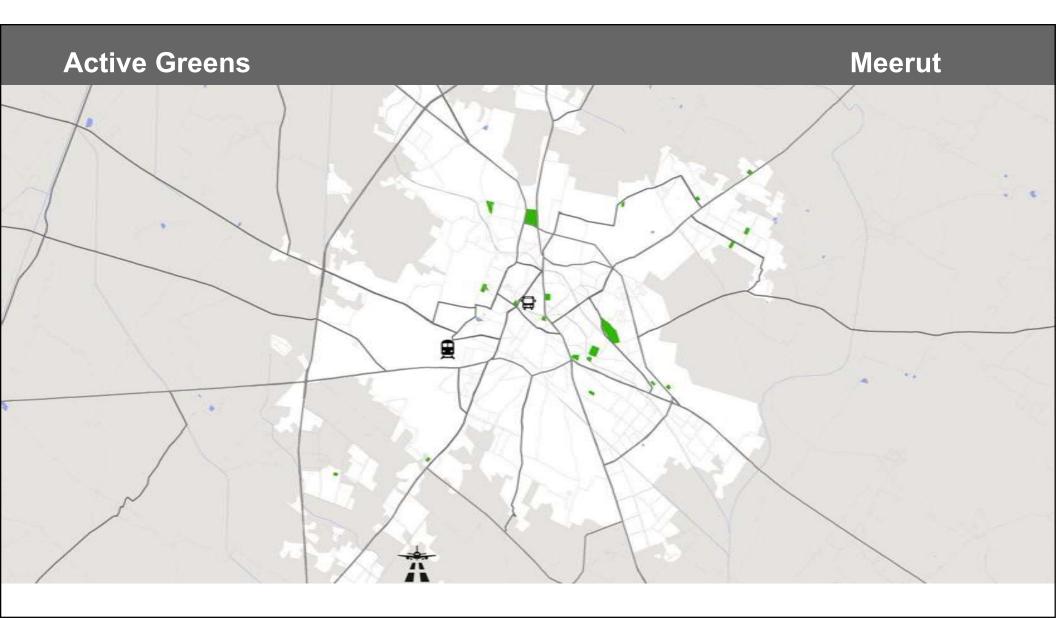

# **Active Greens** Ghaziabad 11 .... -1 ġ 1

How to bring Impactful and Speedy Urban Interventions

What makes some cities more liveable than others

• Active Parks

**Complete Streets** 