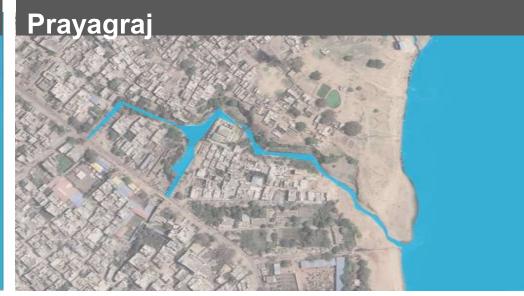

cres



### **Riverfront Biodiversity Park 20 acres**









# **Active Greens** Ghaziabad 11 .... -1 ġ 1



How to bring Impactful and Speedy Urban Interventions

What makes some cities more liveable than others

• Active Parks

**Complete Streets** 

### **Complete Streets**



#### Orchard Road 2.20 kms



## La Rambla 1.20 kms





## C.G. Road 3.50 kms 1995



## C.G. Road 3.50 kms 1997



## C.G. Road 3.50 kms 2021





## Prayagraj









#### How to bring Impactful and Speedy Urban Interventions

#### What makes some cities more liveable than others

- Active Parks
  - **Complete Streets**
- Unpolluted Lakes Canals and Rivers





## Himmatnagar Canal-front



## **ITPL Brigade Lakefront**



## Kankaria Lake



## Kankaria Lake



## Kankaria Lake Redevelopment



















#### How to bring Impactful and Speedy Urban Interventions

#### What makes some cities more liveable than others

- Active Parks
- Complete Streets
- Unpolluted Lakes Canals and Rivers
- Historic, Cultural and Social Neighbourhoods





## Acropolis







## Adalaj Stepwell



#### Varanasi



## Prayagraj



#### Mathura











## Jhansi



#### How to bring Impactful and Speedy Urban Interventions - Layered



#### How to bring Impactful and Speedy Urban Interventions - Layered

All Cities consists of a series of such layers

Each City shall have a natural affinity to a particular layer

Comprehensive Urban Planning approach would lead to improved liveability

#### How to bring Impactful and Speedy Urban Interventions - Layered

#### This layered approach has the following adva