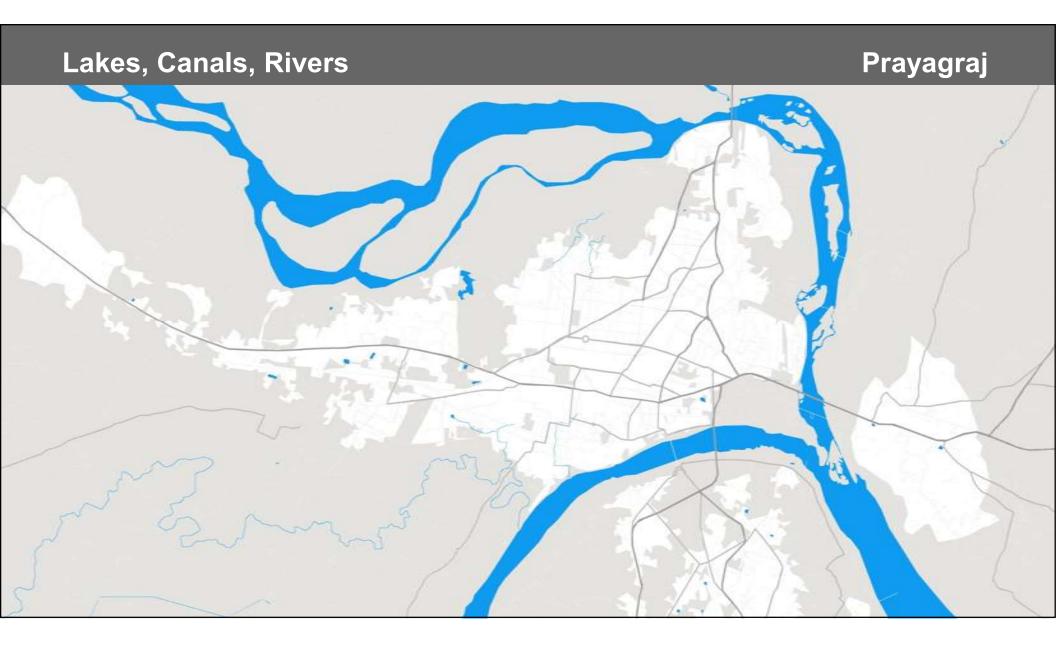

Park 100 acres



### **Riverfront Biodiversity Park 20 acres**









# **Active Greens** Ghaziabad 11 .... -1 ġ 1



How to bring Impactful and Speedy Urban Interventions

What makes some cities more liveable than others

• Active Parks

**Complete Streets** 

### **Complete Streets**



#### Orchard Road 2.20 kms



## La Rambla 1.20 kms





## C.G. Road 3.50 kms 1995



## C.G. Road 3.50 kms 1997



## C.G. Road 3.50 kms 2021





## Prayagraj









#### How to bring Impactful and Speedy Urban Interventions

#### What makes some cities more liveable than others

- Active Parks
  - **Complete Streets**
- Unpolluted Lakes Canals and Rivers





## Himmatnagar Canal-front



## **ITPL Brigade Lakefront**



## Kankaria Lake



## Kankaria Lake



## Kankaria Lake Redevelopment



















#### How to bring Impactful and Speedy Urban Interventions

#### What makes some cities more liveable than others

- Active Parks
- Complete Streets
- Unpolluted Lakes Canals and Rivers
- Historic, Cultural and Social Neighbourhoods





## Acropolis







## Adalaj Stepwell



#### Varanasi



## Prayagraj



#### Mathura











## Jhansi



#### How to bring Impactful and Speedy Urban Interventions - Layered



#### How to bring Impactful and Speedy Urban Interventions - Layered

All Cities consists of a series of such layers

Each City shall have a natural affinity to a particular layer

Comprehensive Urban Planning approach would lead to improved liveability

#### How to bring Impactful and Speedy Urban Interventions - Layered

#### This layered approach has the foll