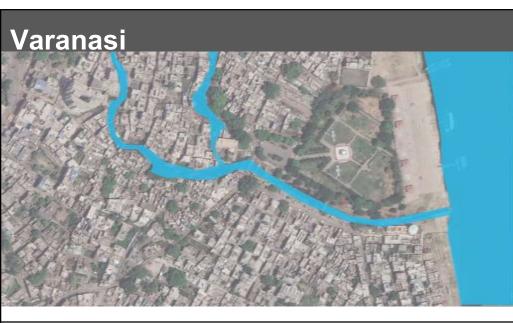

00 acres



### **Riverfront Biodiversity Park 20 acres**









# **Active Greens** Ghaziabad 11 .... -1 ġ 1



How to bring Impactful and Speedy Urban Interventions

What makes some cities more liveable than others

• Active Parks

**Complete Streets** 

### **Complete Streets**



#### Orchard Road 2.20 kms



## La Rambla 1.20 kms





## C.G. Road 3.50 kms 1995



## C.G. Road 3.50 kms 1997



## C.G. Road 3.50 kms 2021





## Prayagraj









#### How to bring Impactful and Speedy Urban Interventions

#### What makes some cities more liveable than others

- Active Parks
  - **Complete Streets**
- Unpolluted Lakes Canals and Rivers





## Himmatnagar Canal-front



## **ITPL Brigade Lakefront**



## Kankaria Lake



## Kankaria Lake



## Kankaria Lake Redevelopment



















#### How to bring Impactful and Speedy Urban Interventions

#### What makes some cities more liveable than others

- Active Parks
- Complete Streets
- Unpolluted Lakes Canals and Rivers
- Historic, Cultural and Social Neighbourhoods





## Acropolis







## Adalaj Stepwell



#### Varanasi



## Prayagraj



#### Mathura











## Jhansi



#### How to bring Impactful and Speedy Urban Interventions - Layered



#### How to bring Impactful and Speedy Urban Interventions - Layered

All Cities consists of a series of such layers

Each City shall have a natural affinity to a particular layer

Comprehensive Urban Planning approach would lead to improved liveability

#### How to bring Impactful and Speedy Urban Interventions - Layered

#### This layered approach has the following