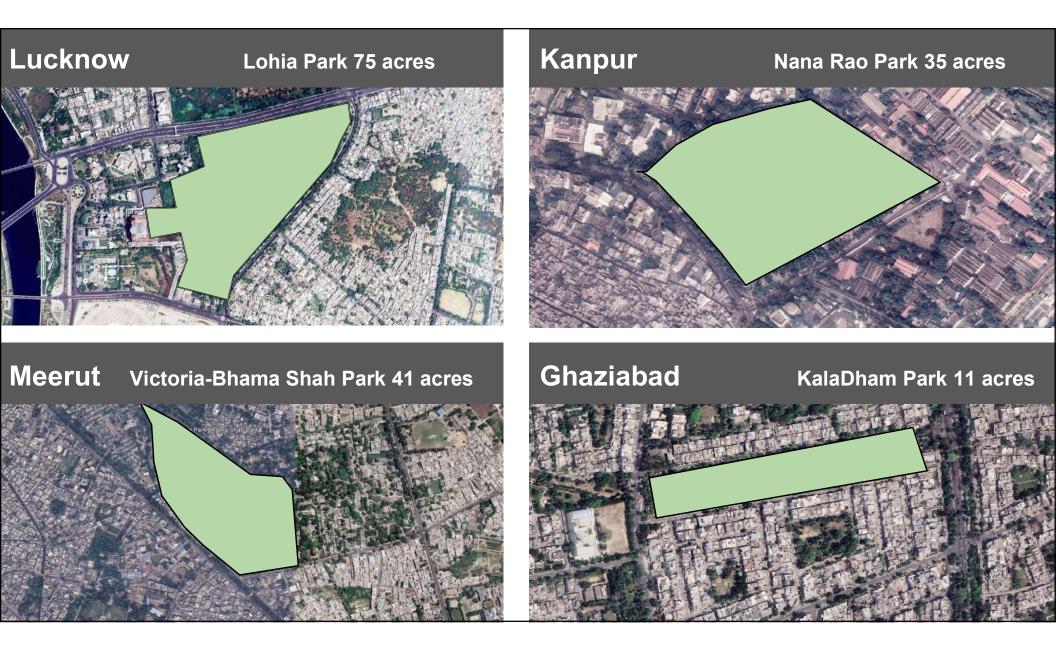

### Central Park 840 acres

### Hyde Park 350 acres

### Cubbon Park 100 acres

### **Riverfront Biodiversity Park 20 acres**