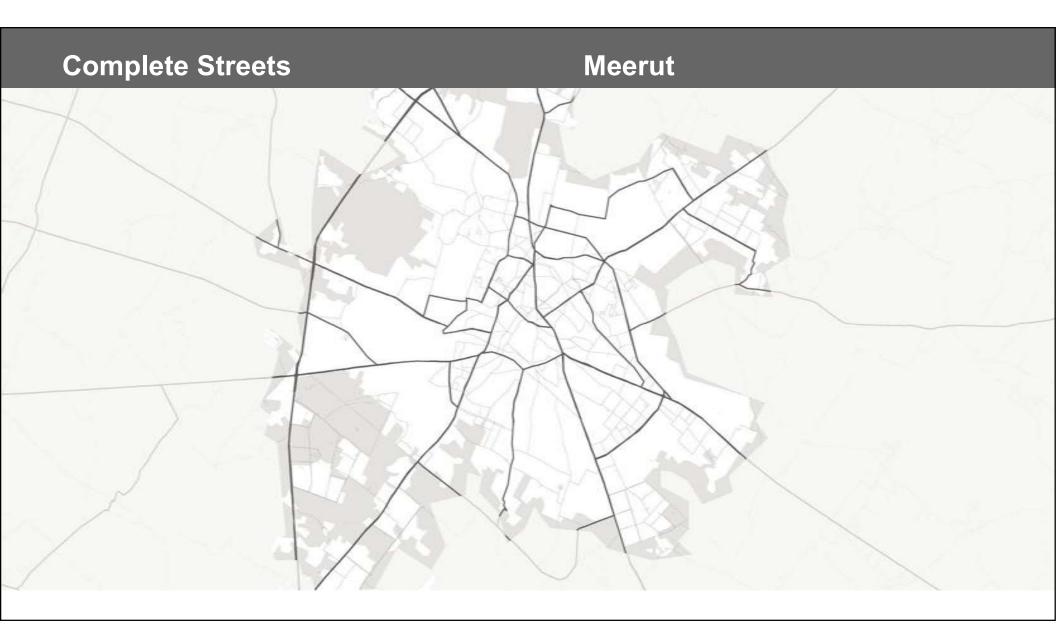

Impactful and Speedy Urban Interventions

What makes some cities more liveable than others

- Active Greens
- Complete Streets
- Unpolluted Lakes, Canals and Rivers
- Heritage, Cultural and Social Neighbourhoods



### Central Park 840 acres



### Central Park 840 acres



### Hyde Park 350 acres



### Hyde Park 350 acres



### Cubbon Park 100 acres



### **Riverfront Biodiversity Park 20 acres**









# **Active Greens** Ghaziabad 11 .... -1 ġ 1



How to bring Impactful and Speedy Urban Interventions

What makes some cities more liveable than others

• Active Parks

**Complete Streets** 

### **Complete Streets**



#### Orchard Road 2.20 kms



## La Rambla 1.20 kms





## C.G. Road 3.50 kms 1995



## C.G. Road 3.50 kms 1997



## C.G. Road 3.50 kms 2021





## Prayagraj









#### How to bring Impactful and Speedy Urban Interventions

#### What makes some cities more liveable than others

- Active Parks
  - **Complete Streets**
- Unpolluted Lakes Canals and Rivers





## Himmatnagar Canal-front



## **ITPL Brigade Lakefront**



## Kankaria Lake



## Kankaria Lake



## Kankaria Lake Redevelopment



















#### How to bring Impactful and Speedy Urban Interventions

#### What makes some cities more liveable than others

- Active Parks
- Complete Streets
- Unpolluted Lakes Canals and Rivers
- Historic, Cultural and Social Neighbourhoods





## Acropolis







## Adalaj Stepwell



#### Varanasi



## Prayagraj



#### Mathura











## Jhansi



#### How to bring Impactful and Speedy Urban Interventions - Layered



#### How to bring Impact