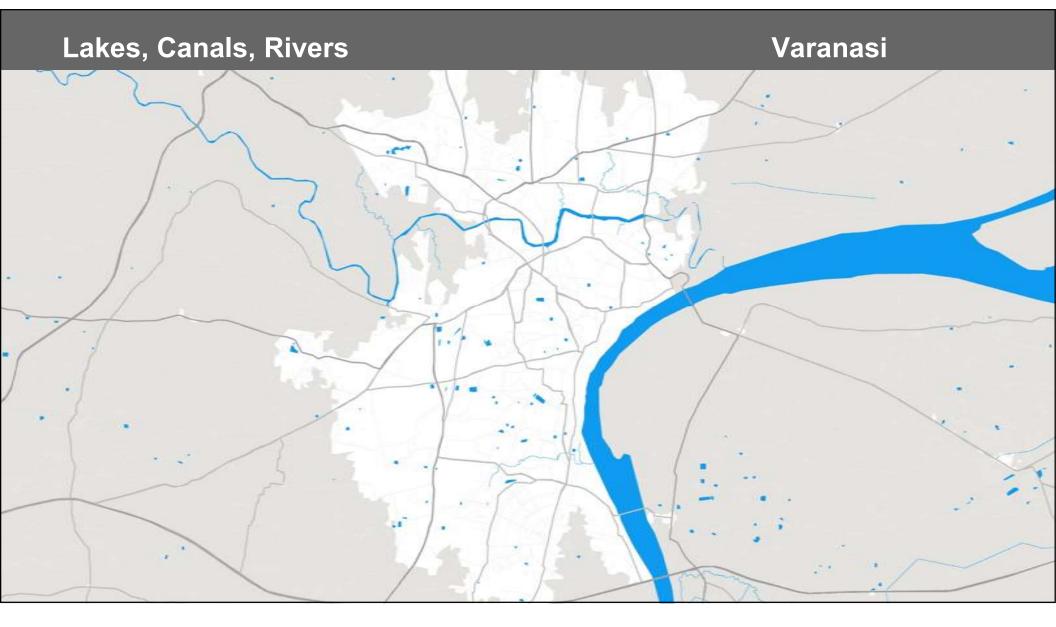

n Park 100 acres



### **Riverfront Biodiversity Park 20 acres**









# **Active Greens** Ghaziabad 11 .... -1 ġ 1



How to bring Impactful and Speedy Urban Interventions

What makes some cities more liveable than others

• Active Parks

**Complete Streets** 

### **Complete Streets**



#### Orchard Road 2.20 kms



## La Rambla 1.20 kms





## C.G. Road 3.50 kms 1995



## C.G. Road 3.50 kms 1997



## C.G. Road 3.50 kms 2021





## Prayagraj









#### How to bring Impactful and Speedy Urban Interventions

#### What makes some cities more liveable than others

- Active Parks
  - **Complete Streets**
- Unpolluted Lakes Canals and Rivers





## Himmatnagar Canal-front



## **ITPL Brigade Lakefront**



## Kankaria Lake



## Kankaria Lake



## Kankaria Lake Redevelopment



















#### How to bring Impactful and Speedy Urban Interventions

#### What makes some cities more liveable than others

- Active Parks
- Complete Streets
- Unpolluted Lakes Canals and Rivers
- Historic, Cultural and Social Neighbourhoods





## Acropolis







## Adalaj Stepwell



#### Varanasi



## Prayagraj



#### Mathura











## Jhansi



#### How to bring Impactful and Speedy Urban Interventions - Layered



#### How to bring Impactful and Speedy Urban Interventions - Layered

All Cities consists of a series of such layers

Each City shall have a natural affinity to a particular layer

Comprehensive Urban Planning approach would lead to improved liveability

#### How to bring Impactful and Speedy Urban Interventions - Layered

#### This layered approach has the fo